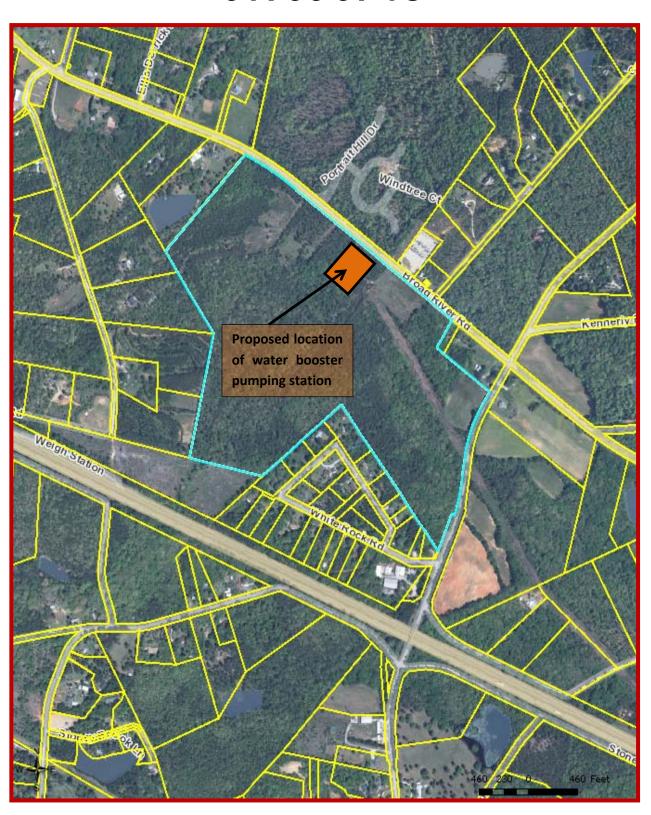

#### **GENERAL INFORMATION**

Applicant City of Columbia Tax Map Number 01700-07-15

LocationParcel SizeExisting Land Use1020 Dutch Fork Road120+ acre tractInstitutional

#### **Existing Status of the Property**

The subject parcel is proposed for a high school and a proposed pump station.

# BOARD OF ZONING APPEALS SPECIAL EXCEPTION

| Loc     | ation: Broad River Road (Northwest of the intersection of Canterfiled Road and Broad River Road                                                                                                                                                                                                                                                                                                                                                                                                                                                                                                                                                                                                                                                                                                                                                                                                                                                                                                                                                                                                                                                                                                                                                                                                                                                                                                                                                                                                                                                                                                                                                                                                                                                                                                                                                                                                                                                                                                                                                                                                                                |
|---------|--------------------------------------------------------------------------------------------------------------------------------------------------------------------------------------------------------------------------------------------------------------------------------------------------------------------------------------------------------------------------------------------------------------------------------------------------------------------------------------------------------------------------------------------------------------------------------------------------------------------------------------------------------------------------------------------------------------------------------------------------------------------------------------------------------------------------------------------------------------------------------------------------------------------------------------------------------------------------------------------------------------------------------------------------------------------------------------------------------------------------------------------------------------------------------------------------------------------------------------------------------------------------------------------------------------------------------------------------------------------------------------------------------------------------------------------------------------------------------------------------------------------------------------------------------------------------------------------------------------------------------------------------------------------------------------------------------------------------------------------------------------------------------------------------------------------------------------------------------------------------------------------------------------------------------------------------------------------------------------------------------------------------------------------------------------------------------------------------------------------------------|
| TM      | S Page: R017000 Block: 07 Lot: 15 Zoning District: RU                                                                                                                                                                                                                                                                                                                                                                                                                                                                                                                                                                                                                                                                                                                                                                                                                                                                                                                                                                                                                                                                                                                                                                                                                                                                                                                                                                                                                                                                                                                                                                                                                                                                                                                                                                                                                                                                                                                                                                                                                                                                          |
|         | Board of Zoning Appeals is requested to consider the granting of a special exception permitting: cement of transmission antenna for the new Chapin Water Booster Pumping Station.                                                                                                                                                                                                                                                                                                                                                                                                                                                                                                                                                                                                                                                                                                                                                                                                                                                                                                                                                                                                                                                                                                                                                                                                                                                                                                                                                                                                                                                                                                                                                                                                                                                                                                                                                                                                                                                                                                                                              |
| Des     | cribe the proposal in detail: A 60-ft radio antenna is required for the proposed City of Columbia Chapi                                                                                                                                                                                                                                                                                                                                                                                                                                                                                                                                                                                                                                                                                                                                                                                                                                                                                                                                                                                                                                                                                                                                                                                                                                                                                                                                                                                                                                                                                                                                                                                                                                                                                                                                                                                                                                                                                                                                                                                                                        |
| Во      | ster Pump Station to properly operate and monitor the pumping system contained within the station.                                                                                                                                                                                                                                                                                                                                                                                                                                                                                                                                                                                                                                                                                                                                                                                                                                                                                                                                                                                                                                                                                                                                                                                                                                                                                                                                                                                                                                                                                                                                                                                                                                                                                                                                                                                                                                                                                                                                                                                                                             |
| Th      | Chapin Pump Station will convey water to Chapin and surrounding areas.                                                                                                                                                                                                                                                                                                                                                                                                                                                                                                                                                                                                                                                                                                                                                                                                                                                                                                                                                                                                                                                                                                                                                                                                                                                                                                                                                                                                                                                                                                                                                                                                                                                                                                                                                                                                                                                                                                                                                                                                                                                         |
| Are     | a attributed to the proposal (square feet): 36 SF                                                                                                                                                                                                                                                                                                                                                                                                                                                                                                                                                                                                                                                                                                                                                                                                                                                                                                                                                                                                                                                                                                                                                                                                                                                                                                                                                                                                                                                                                                                                                                                                                                                                                                                                                                                                                                                                                                                                                                                                                                                                              |
|         | other uses located upon the subject property?  No Yes (if Yes, list each use and the square age attributed to each use):                                                                                                                                                                                                                                                                                                                                                                                                                                                                                                                                                                                                                                                                                                                                                                                                                                                                                                                                                                                                                                                                                                                                                                                                                                                                                                                                                                                                                                                                                                                                                                                                                                                                                                                                                                                                                                                                                                                                                                                                       |
| a.      | Use Water Booster Pumping Station (Utility) square footage 2,600 SF                                                                                                                                                                                                                                                                                                                                                                                                                                                                                                                                                                                                                                                                                                                                                                                                                                                                                                                                                                                                                                                                                                                                                                                                                                                                                                                                                                                                                                                                                                                                                                                                                                                                                                                                                                                                                                                                                                                                                                                                                                                            |
| b.      | Usesquare footage                                                                                                                                                                                                                                                                                                                                                                                                                                                                                                                                                                                                                                                                                                                                                                                                                                                                                                                                                                                                                                                                                                                                                                                                                                                                                                                                                                                                                                                                                                                                                                                                                                                                                                                                                                                                                                                                                                                                                                                                                                                                                                              |
| c.      | Usesquare footage                                                                                                                                                                                                                                                                                                                                                                                                                                                                                                                                                                                                                                                                                                                                                                                                                                                                                                                                                                                                                                                                                                                                                                                                                                                                                                                                                                                                                                                                                                                                                                                                                                                                                                                                                                                                                                                                                                                                                                                                                                                                                                              |
| Tot     | I number of parking spaces on the subject property:0                                                                                                                                                                                                                                                                                                                                                                                                                                                                                                                                                                                                                                                                                                                                                                                                                                                                                                                                                                                                                                                                                                                                                                                                                                                                                                                                                                                                                                                                                                                                                                                                                                                                                                                                                                                                                                                                                                                                                                                                                                                                           |
| Tot     | Il number of employees on shift of greatest employment:                                                                                                                                                                                                                                                                                                                                                                                                                                                                                                                                                                                                                                                                                                                                                                                                                                                                                                                                                                                                                                                                                                                                                                                                                                                                                                                                                                                                                                                                                                                                                                                                                                                                                                                                                                                                                                                                                                                                                                                                                                                                        |
| De lans | ress the following <b>Standards of Review</b> (Sec. 26-56 (f) (2) of the Richland County Land elopment Code). Please note that the members of the Board of Zoning Appeals will use your wers, among other things, as they evaluate your request.                                                                                                                                                                                                                                                                                                                                                                                                                                                                                                                                                                                                                                                                                                                                                                                                                                                                                                                                                                                                                                                                                                                                                                                                                                                                                                                                                                                                                                                                                                                                                                                                                                                                                                                                                                                                                                                                               |
| a.      | Traffic impact: There will be no impact to traffic.                                                                                                                                                                                                                                                                                                                                                                                                                                                                                                                                                                                                                                                                                                                                                                                                                                                                                                                                                                                                                                                                                                                                                                                                                                                                                                                                                                                                                                                                                                                                                                                                                                                                                                                                                                                                                                                                                                                                                                                                                                                                            |
| 2       |                                                                                                                                                                                                                                                                                                                                                                                                                                                                                                                                                                                                                                                                                                                                                                                                                                                                                                                                                                                                                                                                                                                                                                                                                                                                                                                                                                                                                                                                                                                                                                                                                                                                                                                                                                                                                                                                                                                                                                                                                                                                                                                                |
|         |                                                                                                                                                                                                                                                                                                                                                                                                                                                                                                                                                                                                                                                                                                                                                                                                                                                                                                                                                                                                                                                                                                                                                                                                                                                                                                                                                                                                                                                                                                                                                                                                                                                                                                                                                                                                                                                                                                                                                                                                                                                                                                                                |
| b.      | Vehicle and pedestrian safety: There will be no impact to vehicle and pedestrian safety.                                                                                                                                                                                                                                                                                                                                                                                                                                                                                                                                                                                                                                                                                                                                                                                                                                                                                                                                                                                                                                                                                                                                                                                                                                                                                                                                                                                                                                                                                                                                                                                                                                                                                                                                                                                                                                                                                                                                                                                                                                       |
| C.      | Potential impact of noise, lights, fumes or obstruction of airflow on adjoining property:  There will be no impact of noise, lights, fumes or obstruction of airflow on adjoining properties.                                                                                                                                                                                                                                                                                                                                                                                                                                                                                                                                                                                                                                                                                                                                                                                                                                                                                                                                                                                                                                                                                                                                                                                                                                                                                                                                                                                                                                                                                                                                                                                                                                                                                                                                                                                                                                                                                                                                  |
|         |                                                                                                                                                                                                                                                                                                                                                                                                                                                                                                                                                                                                                                                                                                                                                                                                                                                                                                                                                                                                                                                                                                                                                                                                                                                                                                                                                                                                                                                                                                                                                                                                                                                                                                                                                                                                                                                                                                                                                                                                                                                                                                                                |
| d.      | Adverse impact of the proposed use on the aesthetic character of the environs, to include possible need for screening from view: There will be no adverse impact of the proposed use.                                                                                                                                                                                                                                                                                                                                                                                                                                                                                                                                                                                                                                                                                                                                                                                                                                                                                                                                                                                                                                                                                                                                                                                                                                                                                                                                                                                                                                                                                                                                                                                                                                                                                                                                                                                                                                                                                                                                          |
| 32      | Took for do coming from viow.                                                                                                                                                                                                                                                                                                                                                                                                                                                                                                                                                                                                                                                                                                                                                                                                                                                                                                                                                                                                                                                                                                                                                                                                                                                                                                                                                                                                                                                                                                                                                                                                                                                                                                                                                                                                                                                                                                                                                                                                                                                                                                  |
| e.      | Orientation and spacing of improvements or buildings: Antenna is located on the west side of the                                                                                                                                                                                                                                                                                                                                                                                                                                                                                                                                                                                                                                                                                                                                                                                                                                                                                                                                                                                                                                                                                                                                                                                                                                                                                                                                                                                                                                                                                                                                                                                                                                                                                                                                                                                                                                                                                                                                                                                                                               |
|         | proposed pumping station approx. 20-ft from the building. It is bordered on the west side by existing pine trees.                                                                                                                                                                                                                                                                                                                                                                                                                                                                                                                                                                                                                                                                                                                                                                                                                                                                                                                                                                                                                                                                                                                                                                                                                                                                                                                                                                                                                                                                                                                                                                                                                                                                                                                                                                                                                                                                                                                                                                                                              |
|         | The Place Bood The Area foota a. I total Total Additional a. I total total a. I total total a. I total total a. I total total total a. I total total total total a. I total to |